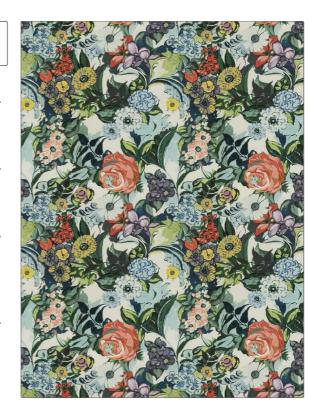

C

PATTERN Secret Garden COLOR 05

BRAND APPLICATION

Vervain Fabric

USES CATEGORIES

Upholstery Wovens, Prints

COLORS DESIGN TYPES

Multi-Color Floral, Geometric, Lattice / Fretwork, Tropical /

Botanical, Contemporary / Modern, Diamond

SCALE RAILROADED

Large Not Railroaded

| WIDTH                | VERTICAL REPEAT         | HORIZONTAL REPEAT                                | CONTENT        |
|----------------------|-------------------------|--------------------------------------------------|----------------|
| 54.00 in (137.16 cm) | 33.00 in (83.82 cm)     | 27.75 in (70.48 cm)                              | 100% Cotton    |
| BACKING              | FIRE CODES              | DOUBLE RUBS                                      | PRODUCT NUMBER |
|                      | UFAC Class I / NFPA 260 | Exceeds 12,000 Double<br>Rubs (Wyzenbeek Method) | 4519705        |
| COUNTRY              | CLEANING CODES          |                                                  |                |
| Germany              | S                       |                                                  |                |

ADDITIONAL PRODUCT NOTES

Ca Tb 117-2013, Exclusive Pattern