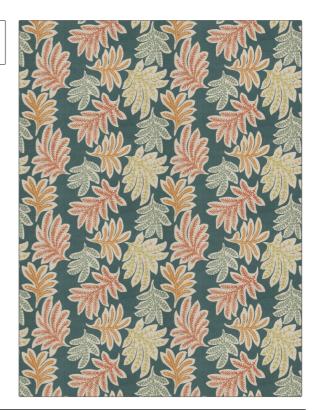

## Fabric Product Details

PATTERN Eastwoodhill
COLOR Teal

BRAND APPLICATION

Vervain Fabric

CATEGORIES COLORS

Prints Aqua / Teal, Orange / Spice

DESIGN TYPES SCALE

Leaves, Tropical / Botanical Large

RAILROADED

Not Railroaded

| WIDTH                | VERTICAL REPEAT     | HORIZONTAL REPEAT   | CONTENT        |
|----------------------|---------------------|---------------------|----------------|
| 54.00 in (137.16 cm) | 15.75 in (40.00 cm) | 26.50 in (67.31 cm) | 100% Cotton    |
| BACKING              | PRODUCT NUMBER      | COUNTRY             | CLEANING CODES |
|                      | 4520302             | India               | S              |
|                      | 4320302             | iiiuia              | 3              |