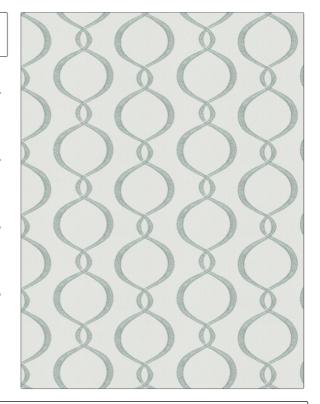

| PATTERN Galatea COLOR Ice Blue |                                   |  |
|--------------------------------|-----------------------------------|--|
| BRAND                          | APPLICATION                       |  |
| Vervain                        | Fabric                            |  |
| CATEGORIES                     | COLLECTION                        |  |
| Crewels / Embroideries         | Vervain Spring 2014<br>Collection |  |
| COLORS                         | DESIGN TYPES                      |  |
| Aqua / Teal                    | Ogee                              |  |
| SCALE                          | RAILROADED                        |  |
| Large                          | Not Railroaded                    |  |