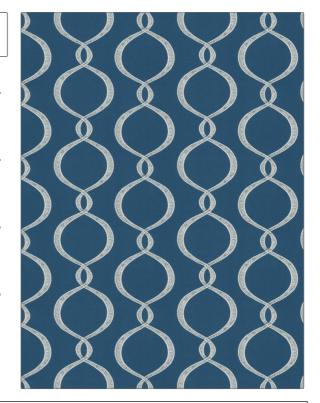

C

Galatea **PATTERN** Cobalt COLOR APPLICATION BRAND Vervain **Fabric** CATEGORIES COLLECTION Crewels / Embroideries Vervain Spring 2014 Collection DESIGN TYPES COLORS Blue Ogee SCALE RAILROADED Not Railroaded Large

| WIDTH                | VERTICAL REPEAT    | HORIZONTAL REPEAT   | CONTENT                                                                                 |
|----------------------|--------------------|---------------------|-----------------------------------------------------------------------------------------|
| 48.00 in (121.92 cm) | 7.87 in (19.99 cm) | 11.81 in (30.00 cm) | Embroidery: 53% Cotton,<br>45% Viscose, 1% Polyester,<br>1% Nylon, Base: 100%<br>Cotton |
| BACKING              | PRODUCT NUMBER     | COUNTRY             | CLEANING CODES                                                                          |
|                      | 4625903            | India               | S                                                                                       |

ADDITIONAL PRODUCT NOTES

Exclusive Pattern, Embroidered Textiles Are Not, Guaranteed For Precise Color, Matching And Colorfastness., Color Placement Of Embroidery, May Vary. All Measurements, Quoted For Repeats Are, Approximate.