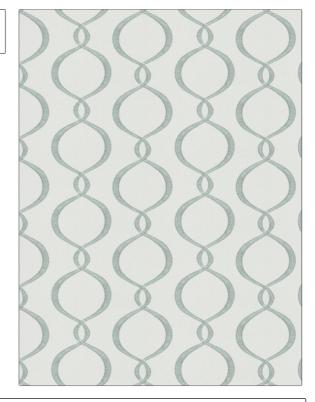

PATTERN Galatea COLOR 01 BRAND APPLICATION Fabric Vervain CATEGORIES COLORS Crewels / Embroideries Aqua / Teal DESIGN TYPES SCALE Ogee Large RAILROADED

| WIDTH                | VERTICAL REPEAT    | HORIZONTAL REPEAT   | CONTENT                                                                                 |
|----------------------|--------------------|---------------------|-----------------------------------------------------------------------------------------|
| 48.00 in (121.92 cm) | 7.87 in (19.99 cm) | 11.81 in (30.00 cm) | Embroidery: 53% Cotton,<br>45% Viscose, 1% Polyester,<br>1% Nylon, Base: 100%<br>Cotton |
| BACKING              | PRODUCT NUMBER     | COUNTRY             | CLEANING CODES                                                                          |
|                      | 4626001            | India               | S                                                                                       |

ADDITIONAL PRODUCT NOTES

Not Railroaded

Exclusive Pattern, Embroidered Textiles Are Not, Guaranteed For Precise Color, Matching And Colorfastness., Color Placement Of Embroidery, May Vary. All Measurements, Quoted For Repeats Are, Approximate.