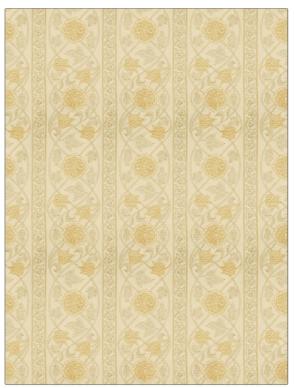

## Fabric Product Details

| PATTERN<br>COLOR         | Olena<br>Stone |             |
|--------------------------|----------------|-------------|
| BRAND                    |                | APPLICATION |
| Vervain                  |                | Fabric      |
| CATEGORIES Prints, Linen |                | COLORS      |
| DESIGN TYPES             |                | SCALE       |
| Floral, Stripes          |                | Large       |
| RAILROADEE               | )              |             |
| Not Railro               | paded          |             |

| WIDTH                | VERTICAL REPEAT     | HORIZONTAL REPEAT   | CONTENT        |
|----------------------|---------------------|---------------------|----------------|
| 54.00 in (137.16 cm) | 27.00 in (68.58 cm) | 13.50 in (34.29 cm) | 100% Linen     |
| BACKING              | PRODUCT NUMBER      | COUNTRY             | CLEANING CODES |
|                      | 4686502             | Printed In USA      | S              |