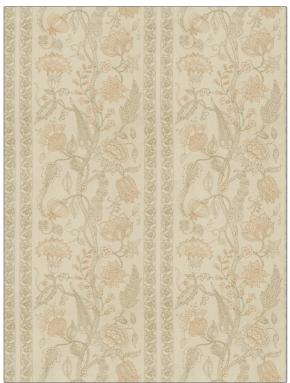

## Fabric Product Details

| PATTERN<br>COLOR         | Malmaison<br>Coral |             |
|--------------------------|--------------------|-------------|
| BRAND                    |                    | APPLICATION |
| Vervain                  |                    | Fabric      |
| CATEGORIES Prints, Linen |                    | COLORS      |
| DESIGN TYPES             |                    | SCALE       |
| Floral, Stripes          |                    | Large       |
| RAILROADED               | ,                  |             |
| Not Railroaded           |                    |             |

| WIDTH                | VERTICAL REPEAT     | HORIZONTAL REPEAT   | CONTENT        |
|----------------------|---------------------|---------------------|----------------|
| 54.00 in (137.16 cm) | 36.00 in (91.44 cm) | 27.00 in (68.58 cm) | 100% Linen     |
| BACKING              | PRODUCT NUMBER      | COUNTRY             | CLEANING CODES |
|                      | 4687101             | Printed In USA      | S              |
|                      | 400/101             |                     | 5              |