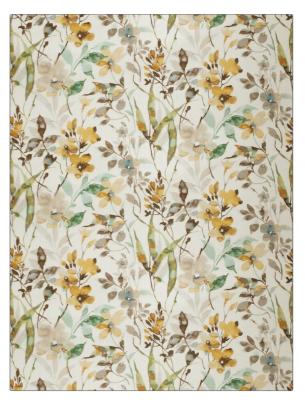

## Fabric Product Details

| PATTERN Amiliana<br>COLOR Honey  |             |
|----------------------------------|-------------|
| BRAND                            | APPLICATION |
| Vervain                          | Fabric      |
| CATEGORIES                       | COLORS      |
| Prints, Linen                    | Gold        |
| DESIGN TYPES                     | SCALE       |
| Floral, Contemporary /<br>Modern | Large       |
| RAILROADED                       |             |
| Not Railroaded                   | -           |