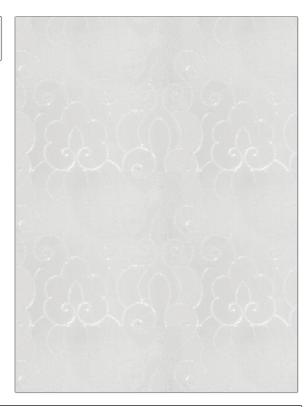

| PATTERN<br>COLOR | Sequin Dream<br>02 |                    |  |
|------------------|--------------------|--------------------|--|
| BRAND            |                    | APPLICATION        |  |
| Vervain          |                    | Fabric             |  |
| USES             |                    | CATEGORIES         |  |
| Drapery          |                    | Sheer              |  |
| COLORS           |                    | DESIGN TYPES       |  |
| Grey             |                    | Scrollwork, Damask |  |
| SCALE            |                    | RAILROADED         |  |
| Large            |                    | Not Railroaded     |  |