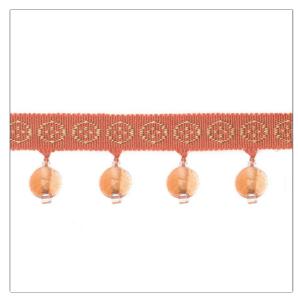

C

PATTERN Bohem
COLOR 04

BRAND APPLICATION

Vervain Trimming

CATEGORIES COLORS

Beaded, Tassel / Onion / Ball Fringe

COLORS

| VERTICAL REPEAT   | HORIZONTAL REPEAT | CONTENT                                                                                  | PRODUCT NUMBER |
|-------------------|-------------------|------------------------------------------------------------------------------------------|----------------|
| 0.00 in (0.00 cm) | 0.00 in (0.00 cm) | 18% Linen 17% Tencil 14%<br>Polyester 13% Bamboo,<br>13% Rayon 13% Cotton<br>12% Viscose | 5002004        |
| COUNTRY           | CLEANING CODES    | _                                                                                        |                |
| China             | S                 |                                                                                          |                |

ADDITIONAL PRODUCT NOTES

Exclusive Pattern, Beaded Tassel Fringe, Header Width: 0.50 ln, Total Length: 1.50 ln