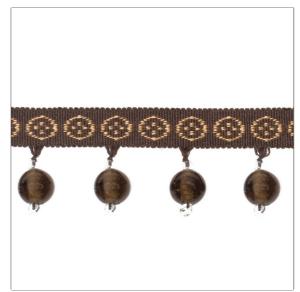

PATTERN Bohem
COLOR 05

BRAND APPLICATION

Vervain Trimming

CATEGORIES COLORS

Beaded, Tassel / Onion / Ball Fringe

| VERTICAL REPEAT   | HORIZONTAL REPEAT | CONTENT                                                                                  | PRODUCT NUMBER |
|-------------------|-------------------|------------------------------------------------------------------------------------------|----------------|
| 0.00 in (0.00 cm) | 0.00 in (0.00 cm) | 18% Linen 17% Tencil 14%<br>Polyester 13% Bamboo,<br>13% Rayon 13% Cotton<br>12% Viscose | 5002005        |
| COUNTRY           | CLEANING CODES    |                                                                                          |                |
| China             | S                 |                                                                                          |                |

ADDITIONAL PRODUCT NOTES

Exclusive Pattern, Beaded Tassel Fringe, Header Width: 0.50 In, Total Length: 1.50 In