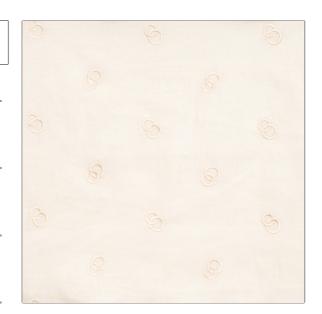

PATTERN Eternity Sheer Cloud

BRAND APPLICATION

Vervain Fabric

CATEGORIES BOOK

Sheer, Crewels / Barry Dixon Collection Sky Embroideries, Linen & Water

COLORS DESIGN TYPES

White, Off White / Ivory Embroidery, Dots / Circles

SCALE RAILROADED

Small Not Railroaded

| VERTICAL REPEAT    | HORIZONTAL REPEAT                  | CONTENT                                                           |
|--------------------|------------------------------------|-------------------------------------------------------------------|
| 4.50 in (11.43 cm) | 5.70 in (14.48 cm)                 | 82% Linen 18% Rayon                                               |
| PRODUCT NUMBER     | DATE BOOKED                        | COUNTRY                                                           |
| 5002901            | 04/2010                            | India                                                             |
| _                  |                                    |                                                                   |
|                    |                                    |                                                                   |
|                    | 4.50 in (11.43 cm)  PRODUCT NUMBER | 4.50 in (11.43 cm) 5.70 in (14.48 cm)  PRODUCT NUMBER DATE BOOKED |