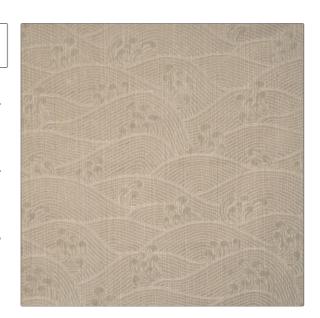

## Fabric Product Details

PATTERN **Stonewaves** COLOR 01

BRAND APPLICATION

Vervain Fabric

CATEGORIES COLORS

Grey Velvet / Grospoint, Wovens

DESIGN TYPES SCALE

Asian, Novelty, Contemporary / Modern