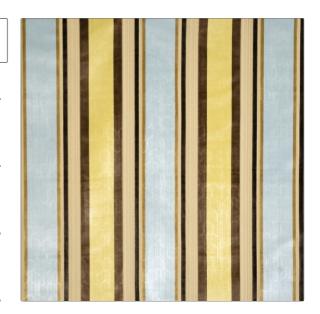

## Fabric Product Details

PATTERN Gene Stripe COLOR Seaglass

BRAND APPLICATION

Vervain Fabric

CATEGORIES BOOK

Velvet / Grospoint Barry Dixon Collection Sky

& Water

COLORS DESIGN TYPES

Aqua / Teal, Light Green Stripes

SCALE RAILROADED

Medium Not Railroaded

| WIDTH                | VERTICAL REPEAT   | HORIZONTAL REPEAT                                | CONTENT                |
|----------------------|-------------------|--------------------------------------------------|------------------------|
| 55.00 in (139.70 cm) | 0.00 in (0.00 cm) | 14.00 in (35.56 cm)                              | 65% Viscose 35% Cotton |
| BACKING              | FIRE CODES        | DOUBLE RUBS                                      | PRODUCT NUMBER         |
|                      | UFAC Class II     | Exceeds 35,000 Double<br>Rubs (Wyzenbeek Method) | 5003302                |
| DATE BOOKED          | COUNTRY           | CLEANING CODES                                   |                        |
| 04/2010              | Peru              | S                                                |                        |
|                      |                   |                                                  |                        |