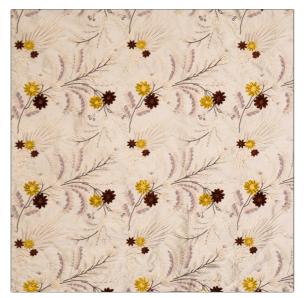

## Fabric Product Details

| PATTERN Fleur De Mer<br>COLOR Tahitian Pear         | -                                     |  |
|-----------------------------------------------------|---------------------------------------|--|
| BRAND                                               | APPLICATION                           |  |
| Vervain                                             | Fabric                                |  |
|                                                     |                                       |  |
| CATEGORIES                                          | воок                                  |  |
| Silk, Velvet / Grospoint,<br>Crewels / Embroideries | Barry Dixon Collection Sky<br>& Water |  |
| COLORS                                              | DESIGN TYPES                          |  |
| Lavender / Purple, Taupe /<br>Tan, Gold, Burgundy   | Embroidery, Floral, Leaves            |  |
| SCALE                                               | RAILROADED                            |  |

Medium

Not Railroaded

| WIDTH                | VERTICAL REPEAT     | HORIZONTAL REPEAT   | CONTENT            |
|----------------------|---------------------|---------------------|--------------------|
| 54.00 in (137.16 cm) | 11.00 in (27.94 cm) | 12.70 in (32.26 cm) | 55% Rayon 45% Silk |
| BACKING              | PRODUCT NUMBER      | DATE BOOKED 04/2010 | COUNTRY<br>India   |
| CLEANING CODES       |                     |                     |                    |