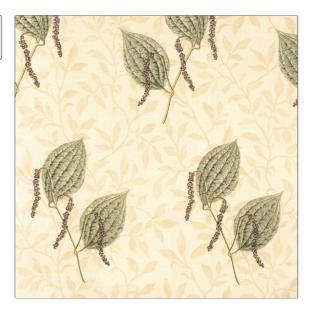

## Fabric Product Details

| PATTERN Pepper Pode<br>COLOR 02                | S                                               |
|------------------------------------------------|-------------------------------------------------|
| BRAND                                          | APPLICATION                                     |
| Vervain                                        | Fabric                                          |
| CATEGORIES                                     | COLORS                                          |
| Prints, Linen                                  | Lavender / Purple, Beige,<br>Green, Light Green |
| DESIGN TYPES                                   | SCALE                                           |
| Leaves, Print Pattern,<br>Tropical / Botanical | Medium                                          |
| RAILROADED                                     |                                                 |