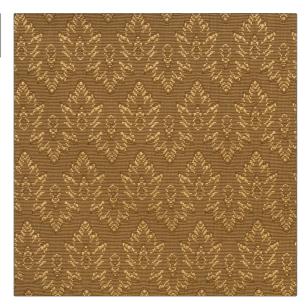

## Fabric Product Details

| PATTERN<br>COLOR | Le Rosey Wo<br>Walnut | oven                                |  |
|------------------|-----------------------|-------------------------------------|--|
| BRAND            |                       | APPLICATION                         |  |
| Vervain          |                       | Fabric                              |  |
| CATEGORIES       |                       | воок                                |  |
| Wovens           |                       | Barry Dixon Collection Fire & Earth |  |
| COLORS           |                       | DESIGN TYPES                        |  |
| Brown            |                       | Flamestitch, Small Scale<br>Woven   |  |
| SCALE            |                       | RAILROADED                          |  |
| Small            |                       | Not Railroaded                      |  |