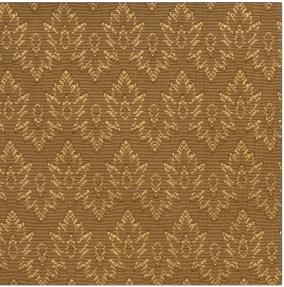

## Fabric Product Details

| PATTERN<br>COLOR                  | Le Rosey Woven<br>03 |             |  |
|-----------------------------------|----------------------|-------------|--|
| BRAND                             |                      | APPLICATION |  |
| Vervain                           |                      | Fabric      |  |
| CATEGORIES                        |                      | COLORS      |  |
| Wovens                            |                      | Brown       |  |
| DESIGN TYPES                      |                      | SCALE       |  |
| Flamestitch, Small Scale<br>Woven |                      | Small       |  |
| RAILROADED                        |                      |             |  |