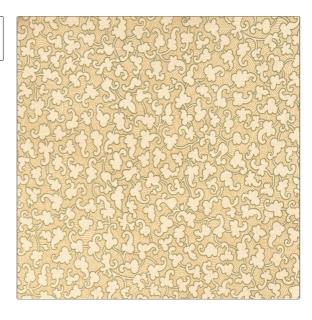

| PATTERN Talembar COLOR Spruce            |                                    |  |
|------------------------------------------|------------------------------------|--|
| BRAND                                    | APPLICATION                        |  |
| Vervain                                  | Fabric                             |  |
| CATEGORIES                               | воок                               |  |
| Solids / Small Scale<br>Patterns, Prints | Barry Dixon Collection Sky & Water |  |
| COLORS                                   | DESIGN TYPES                       |  |
| Beige, Gold, Green                       | Leaves, Print Pattern              |  |
| SCALE                                    | RAILROADED                         |  |
| Small                                    | Not Railroaded                     |  |