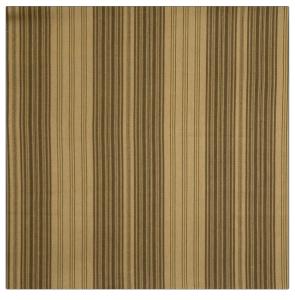

## Fabric Product Details

| PATTERN<br>COLOR  | Samba Stripe<br>Bronze |                                        |  |
|-------------------|------------------------|----------------------------------------|--|
| BRAND             |                        | APPLICATION                            |  |
| Vervain           |                        | Fabric                                 |  |
| CATEGORIES        |                        | воок                                   |  |
| Wovens            |                        | Barry Dixon Collection Fire<br>& Earth |  |
| COLORS            |                        | DESIGN TYPES                           |  |
| Grey, Light Green |                        | Stripes                                |  |
| SCALE             |                        | RAILROADED                             |  |
| Large             |                        | Not Railroaded                         |  |