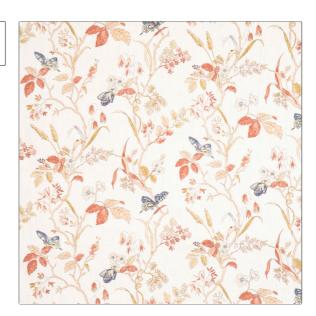

C

PATTERN Papillon COLOR Bittersweet

BRAND APPLICATION

Vervain Fabric

CATEGORIES BOOK

Prints, Linen Barry Dixon Collection Fire

& Earth

COLORS DESIGN TYPES

Yellow, Aqua / Teal, Orange / Spice

Floral, Print Pattern, Tropical / Botanical

SCALE RAILROADED

Medium Not Railroaded

| WIDTH                | VERTICAL REPEAT     | HORIZONTAL REPEAT   | CONTENT    |
|----------------------|---------------------|---------------------|------------|
| 54.00 in (137.16 cm) | 21.00 in (53.34 cm) | 18.00 in (45.72 cm) | 100% Linen |
| BACKING              | PRODUCT NUMBER      | DATE BOOKED         | COUNTRY    |
|                      | 5007104             | 04/2010             | USA        |