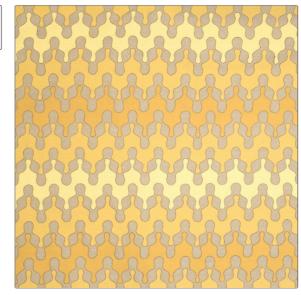

| PATTERN Ishtar COLOR Yellows                |                                                                                                             |
|---------------------------------------------|-------------------------------------------------------------------------------------------------------------|
| BRAND                                       | APPLICATION                                                                                                 |
| Vervain                                     | Fabric                                                                                                      |
| CATEGORIES                                  | воок                                                                                                        |
| Handprint, Crewels /<br>Embroideries, Linen | Barry Dixon Collection Fire & Earth                                                                         |
| COLORS                                      | DESIGN TYPES                                                                                                |
| Grey, Gold, Yellow                          | Embroidery, Flamestitch,<br>Global / Ethnic, Novelty,<br>Contemporary / Modern,<br>Abstract, Dots / Circles |
| SCALE                                       | RAILROADED                                                                                                  |
| Medium                                      | Not Railroaded                                                                                              |

| WIDTH                | VERTICAL REPEAT     | HORIZONTAL REPEAT  | CONTENT                           |
|----------------------|---------------------|--------------------|-----------------------------------|
| 54.00 in (137.16 cm) | 17.00 in (43.18 cm) | 9.00 in (22.86 cm) | 48% Linen 40% Cotton 12%<br>Rayon |
| BACKING              | PRODUCT NUMBER      | DATE BOOKED        | COUNTRY                           |
|                      | 5007501             | 04/2010            | India                             |
| CLEANING CODES       | _                   |                    |                                   |
| S                    |                     |                    |                                   |
|                      |                     |                    |                                   |