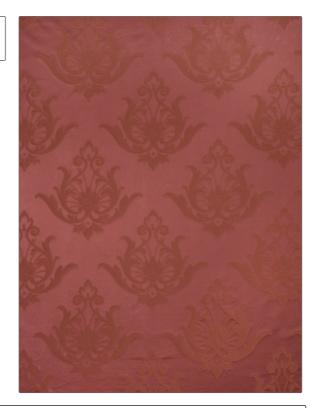

## Fabric Product Details

PATTERN Cliveden Cinnabar

COLORS

BRAND APPLICATION

Vervain Fabric

CATEGORIES BOOK

Silk, Wovens Barry Dixon Collection Fire

DESIGN TYPES

& Earth

\_\_\_\_

Orange / Spice, Red Damask

SCALE RAILROADED

Medium Not Railroaded

| 14.00 in (35.56 cm)    |                     |                                       |
|------------------------|---------------------|---------------------------------------|
| 14.00 iii (05.30 ciii) | 13.50 in (34.29 cm) | 69% Viscose 19% Silk 12%<br>Polyester |
| PRODUCT NUMBER         | DATE BOOKED         | COUNTRY                               |
| 5008105                | 04/2010             | Italy                                 |
|                        |                     |                                       |
|                        |                     |                                       |
|                        |                     |                                       |