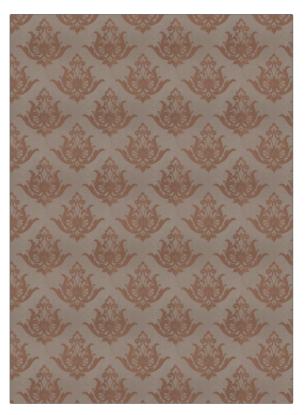

## Fabric Product Details

| PATTERN<br>COLOR | Cliveden<br>06 |             |
|------------------|----------------|-------------|
| BRAND            |                | APPLICATION |
| Vervain          |                | Fabric      |
| CATEGORIES       |                | COLORS      |
| Silk, Wovens     |                | Grey, Brown |
| DESIGN TYPES     |                | SCALE       |
| Damask           |                | Medium      |
| RAILROADED       | )              | _           |
| Not Railroaded   |                |             |

| WIDTH                | VERTICAL REPEAT     | HORIZONTAL REPEAT   | CONTENT                               |
|----------------------|---------------------|---------------------|---------------------------------------|
| 55.00 in (139.70 cm) | 14.00 in (35.56 cm) | 13.50 in (34.29 cm) | 69% Viscose 19% Silk 12%<br>Polyester |
| BACKING              | PRODUCT NUMBER      | COUNTRY             | CLEANING CODES                        |
|                      | 5008206             | Italy               | S                                     |