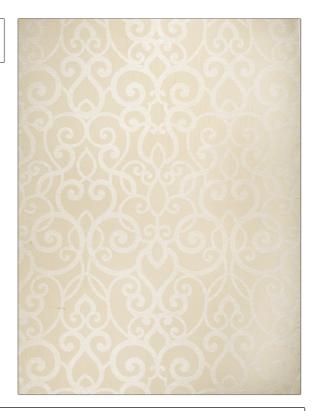

PATTERN Silvana COLOR 02

BRAND APPLICATION

Vervain Fabric

CATEGORIES COLORS

Wovens Beige

DESIGN TYPES SCALE

Large

Contemporary / Modern, Scrollwork

RAILROADED

Not Railroaded

| WIDTH                | VERTICAL REPEAT      | HORIZONTAL REPEAT   | CONTENT                                       |
|----------------------|----------------------|---------------------|-----------------------------------------------|
| 55.00 in (139.70 cm) | 54.00 in (137.16 cm) | 26.50 in (67.31 cm) | 59% Viscose, 26% Linen,<br>8% Cotton, 7% Silk |
| BACKING              | FIRE CODES           | PRODUCT NUMBER      | COUNTRY                                       |
|                      | UFAC Class II        | 5011802             | Italy                                         |
| CLEANING CODES       | _                    |                     |                                               |
| S                    |                      |                     |                                               |
|                      |                      |                     |                                               |