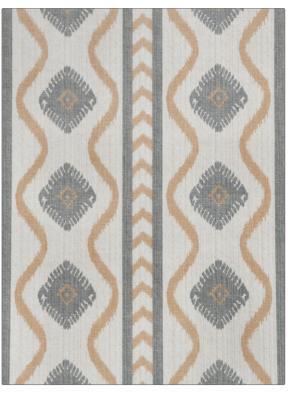

## Fabric Product Details

| PATTERN Salentino<br>COLOR 02              |             |
|--------------------------------------------|-------------|
| BRAND                                      | APPLICATION |
| Vervain                                    | Fabric      |
| CATEGORIES                                 | COLORS      |
| Prints                                     | Grey        |
| DESIGN TYPES                               | SCALE       |
| Global / Ethnic, Print<br>Pattern, Stripes | Large       |
| RAILROADED                                 |             |

Not Railroaded

| WIDTH                | VERTICAL REPEAT    | HORIZONTAL REPEAT   | CONTENT                          |
|----------------------|--------------------|---------------------|----------------------------------|
| 54.00 in (137.16 cm) | 8.50 in (21.59 cm) | 13.70 in (34.80 cm) | 90% Cotton, 5% Rayon, 5%<br>Flax |
| BACKING              | PRODUCT NUMBER     | COUNTRY             | CLEANING CODES                   |
|                      | 5013002            | USA                 | S                                |