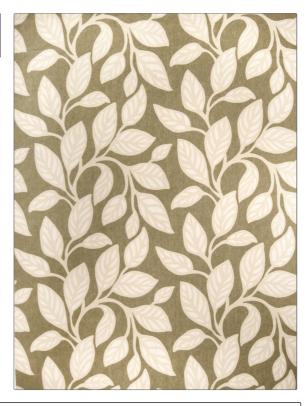

## Fabric Product Details

PATTERN Leoville COLOR Moss

BRAND APPLICATION

Vervain Fabric

CATEGORIES COLORS

Prints, Linen Green

DESIGN TYPES SCALE

Large

Leaves, Print Pattern, Contemporary / Modern

RAILROADED

Not Railroaded

| WIDTH                | VERTICAL REPEAT     | HORIZONTAL REPEAT   | CONTENT        |
|----------------------|---------------------|---------------------|----------------|
| 54.00 in (137.16 cm) | 27.00 in (68.58 cm) | 27.50 in (69.85 cm) | 100% Linen     |
| BACKING              | PRODUCT NUMBER      | COUNTRY             | CLEANING CODES |
|                      | 5013702             | USA                 | S              |
|                      | 5013702             | USA                 | S              |