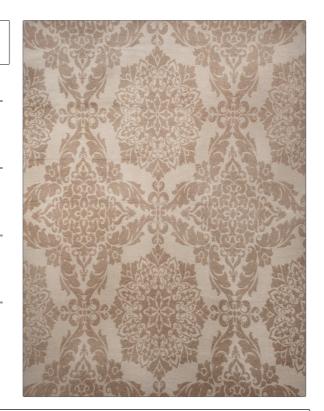

PATTERN Avant Garde COLOR Chilli

BRAND APPLICATION

Vervain Fabric

USES CATEGORIES

Bedding, Drapery Wovens

COLORS DESIGN TYPES

Orange / Spice Damask

SCALE RAILROADED

Large Not Railroaded

| WIDTH                | VERTICAL REPEAT     | HORIZONTAL REPEAT   | CONTENT                                                       |
|----------------------|---------------------|---------------------|---------------------------------------------------------------|
| 55.00 in (139.70 cm) | 35.30 in (89.66 cm) | 27.00 in (68.58 cm) | 43% Linen, 29% Rayon,<br>19% Silk, 6% Cotton, 3%<br>Polyester |
| BACKING              | PRODUCT NUMBER      | COUNTRY             | CLEANING CODES                                                |
|                      | 5016102             | USA                 | S                                                             |