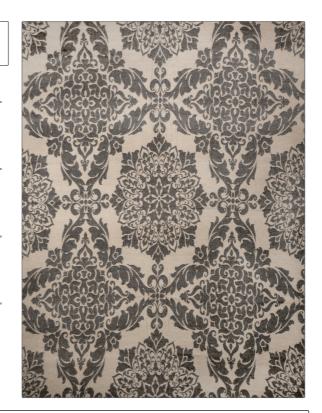

## Fabric Product Details

PATTERN Avant Garde COLOR 01

BRAND

Vervain Fabric

APPLICATION

USES CATEGORIES

Bedding, Drapery Wovens

COLORS DESIGN TYPES

Black Damask

SCALE RAILROADED

Large Not Railroaded

| WIDTH                | VERTICAL REPEAT     | HORIZONTAL REPEAT   | CONTENT                                                       |
|----------------------|---------------------|---------------------|---------------------------------------------------------------|
| 55.00 in (139.70 cm) | 35.30 in (89.66 cm) | 27.00 in (68.58 cm) | 43% Linen, 29% Rayon,<br>19% Silk, 6% Cotton, 3%<br>Polyester |
| BACKING              | PRODUCT NUMBER      | COUNTRY             | CLEANING CODES                                                |
|                      | 5016201             | USA                 | S                                                             |