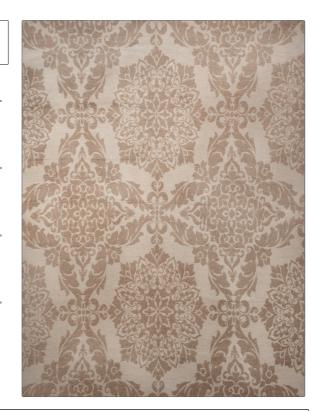

PATTERN Avant Garde COLOR 02

BRAND APPLICATION

Vervain Fabric

USES CATEGORIES

Bedding, Drapery Wovens

COLORS DESIGN TYPES

Orange / Spice Damask

SCALE RAILROADED

Large Not Railroaded

| WIDTH                | VERTICAL REPEAT     | HORIZONTAL REPEAT   | CONTENT                                                       |
|----------------------|---------------------|---------------------|---------------------------------------------------------------|
| 55.00 in (139.70 cm) | 35.30 in (89.66 cm) | 27.00 in (68.58 cm) | 43% Linen, 29% Rayon,<br>19% Silk, 6% Cotton, 3%<br>Polyester |
| BACKING              | PRODUCT NUMBER      | COUNTRY             | CLEANING CODES                                                |
|                      | 5016202             | USA                 | S                                                             |