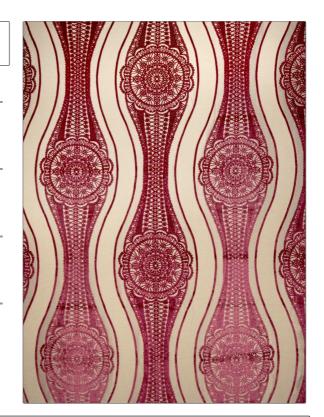

## **Fabric Product Details**

PATTERN Gitana color 02

BRAND APPLICATION

Vervain Fabric

USES CATEGORIES

Bedding, Drapery, Wovens Upholstery

COLORS DESIGN TYPES

Pink Global / Ethnic, Novelty,

Medallion

SCALE RAILROADED

Large Not Railroaded

| WIDTH                | VERTICAL REPEAT                  | HORIZONTAL REPEAT                                | CONTENT                                   |
|----------------------|----------------------------------|--------------------------------------------------|-------------------------------------------|
| 55.00 in (139.70 cm) | 33.50 in (85.09 cm)              | 27.50 in (69.85 cm)                              | 50% Polyester, 26% Cotton,<br>24% Viscose |
| BACKING              | FIRE CODES                       | DOUBLE RUBS                                      | PRODUCT NUMBER                            |
|                      | UFAC Class I, Passes NFPA<br>260 | Exceeds 20,000 Double<br>Rubs (Wyzenbeek Method) | 5016402                                   |
| COUNTRY              | CLEANING CODES                   |                                                  |                                           |
| India                | S                                |                                                  |                                           |