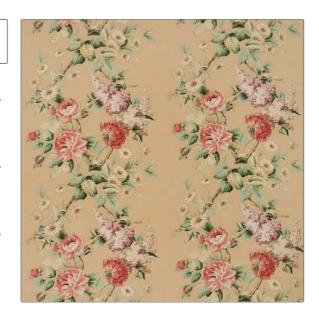

## Fabric Product Details

PATTERN **Garden Vine On Linen** Chamois COLOR

BRAND APPLICATION

Vervain Fabric

CATEGORIES COLORS

Beige, Taupe / Tan, Gold, Coral / Peach Prints, Linen

DESIGN TYPES SCALE

Floral, Print Pattern Large