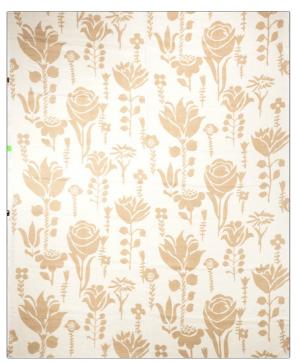

## Fabric Product Details

| PATTERN Isole<br>COLOR Nude     |                |
|---------------------------------|----------------|
| BRAND                           | APPLICATION    |
| Vervain                         | Fabric         |
| USES                            | CATEGORIES     |
| Bedding, Drapery,<br>Upholstery | Prints         |
| COLORS                          | DESIGN TYPES   |
| Beige                           | Floral         |
| SCALE                           | RAILROADED     |
| Large                           | Not Railroaded |