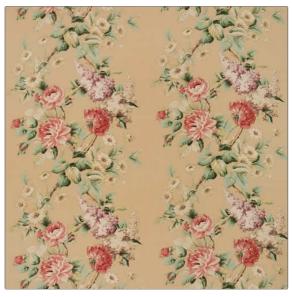

## Fabric Product Details

| PATTERN Garden Vi<br>COLOR 02 | Garden Vine On Linen<br>02                 |  |  |
|-------------------------------|--------------------------------------------|--|--|
| BRAND                         | APPLICATION                                |  |  |
| Vervain                       | Fabric                                     |  |  |
| CATEGORIES                    | COLORS                                     |  |  |
| Prints, Linen                 | Beige, Taupe / Tan, Gold,<br>Coral / Peach |  |  |
| DESIGN TYPES                  | SCALE                                      |  |  |
| Floral, Print Pattern         | Large                                      |  |  |
| RAILROADED                    |                                            |  |  |