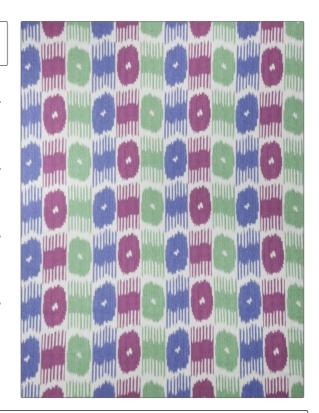

PATTERN Trapani Color Carnival

BRAND APPLICATION

Vervain Fabric

USES CATEGORIES

Bedding, Drapery, Multipurpose Prints

COLORS DESIGN TYPES

Lavender / Purple Flamestitch, Global / Ethnic, Print Pattern

SCALE RAILROADED

Medium Not Railroaded

| WIDTH                | VERTICAL REPEAT     | HORIZONTAL REPEAT   | CONTENT               |
|----------------------|---------------------|---------------------|-----------------------|
| 54.00 in (137.16 cm) | 27.00 in (68.58 cm) | 27.00 in (68.58 cm) | 51% Cotton, 49% Linen |
| BACKING              | PRODUCT NUMBER      | COUNTRY             | CLEANING CODES        |
|                      | 5019502             | USA                 | s                     |