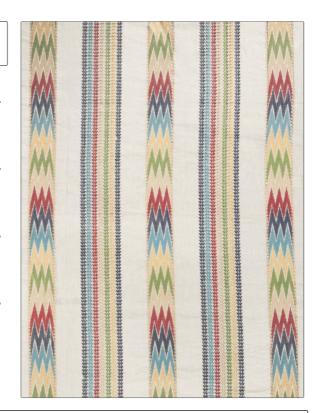

PATTERN Ocean Club
COLOR Primary

BRAND APPLICATION

Vervain Fabric

USES CATEGORIES

Bedding, Drapery Crewels / Embroideries

COLORS DESIGN TYPES

Red Embroidery, Flamestitch, Global / Ethnic, Stripes

RAILROADED

Large Not Railroaded

| WIDTH                | VERTICAL REPEAT     | HORIZONTAL REPEAT   | CONTENT                                                           |
|----------------------|---------------------|---------------------|-------------------------------------------------------------------|
| 52.00 in (132.08 cm) | 12.00 in (30.48 cm) | 18.00 in (45.72 cm) | Base Cloth 100% Linen,<br>Embroidery 70% Viscose<br>30% Polyetser |
| BACKING              | PRODUCT NUMBER      | COUNTRY             | CLEANING CODES                                                    |
|                      | 5019901             | India               | S                                                                 |