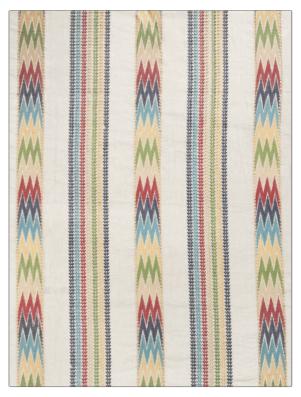

## Fabric Product Details

| PATTERN          | Ocean Club |                                                      |  |
|------------------|------------|------------------------------------------------------|--|
| COLOR            | 01         |                                                      |  |
|                  |            |                                                      |  |
| BRAND            |            | APPLICATION                                          |  |
| Vervain          |            | Fabric                                               |  |
| USES             |            | CATEGORIES                                           |  |
| Bedding, Drapery |            | Crewels / Embroideries                               |  |
| COLORS           |            | DESIGN TYPES                                         |  |
| Red              |            | Embroidery, Flamestitch,<br>Global / Ethnic, Stripes |  |
| SCALE            |            | RAILROADED                                           |  |
| Large            |            | Not Railroaded                                       |  |

| WIDTH                | VERTICAL REPEAT     | HORIZONTAL REPEAT   | CONTENT                                                           |
|----------------------|---------------------|---------------------|-------------------------------------------------------------------|
| 52.00 in (132.08 cm) | 12.00 in (30.48 cm) | 18.00 in (45.72 cm) | Base Cloth 100% Linen,<br>Embroidery 70% Viscose<br>30% Polyetser |
| BACKING              | PRODUCT NUMBER      | COUNTRY             | CLEANING CODES                                                    |
|                      | 5020001             | India               | S                                                                 |