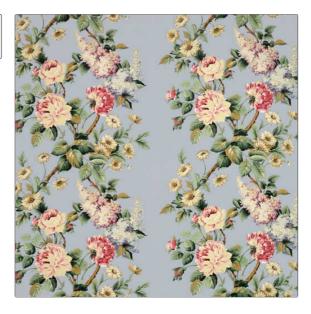

## Fabric Product Details

| PATTERN<br>COLOR      | Garden Vine<br>02 |                          |  |
|-----------------------|-------------------|--------------------------|--|
| BRAND                 |                   | APPLICATION              |  |
| Vervain               |                   | Fabric                   |  |
|                       |                   |                          |  |
| CATEGORIES            |                   | COLORS                   |  |
| Prints                |                   | Light Blue, Yellow, Pink |  |
|                       |                   |                          |  |
| DESIGN TYPES          |                   | SCALE                    |  |
| Floral, Print Pattern |                   | Large                    |  |
|                       |                   |                          |  |

Not Railroaded

RAILROADED

| WIDTH                | VERTICAL REPEAT     | HORIZONTAL REPEAT   | CONTENT     |
|----------------------|---------------------|---------------------|-------------|
| 54.00 in (137.16 cm) | 25.20 in (64.01 cm) | 27.00 in (68.58 cm) | 100% Cotton |
| BACKING              | PRODUCT NUMBER      | COUNTRY             |             |
|                      | 0502002             | USA                 |             |
|                      |                     |                     |             |
|                      |                     |                     |             |