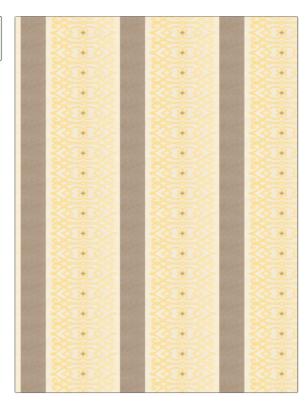

| PATTERN Abacos COLOR Glow |                                                                |
|---------------------------|----------------------------------------------------------------|
| BRAND                     | APPLICATION                                                    |
| Vervain                   | Fabric                                                         |
| USES                      | CATEGORIES                                                     |
| Bedding, Drapery          | Crewels / Embroideries,<br>Linen                               |
| COLORS                    | DESIGN TYPES                                                   |
| Yellow                    | Embroidery, Global /<br>Ethnic, Lattice / Fretwork,<br>Stripes |
| SCALE                     | RAILROADED                                                     |
| Large                     | Not Railroaded                                                 |

| 0 in (10.16 cm) | 19.00 in (48.26 cm) | 78% Linen, 22% Viscose |
|-----------------|---------------------|------------------------|
| DDUCT NUMBER    | COUNTRY             | CLEANING CODES         |
| 20501           | India               | S                      |
|                 | DUCT NUMBER         | DUCT NUMBER COUNTRY    |