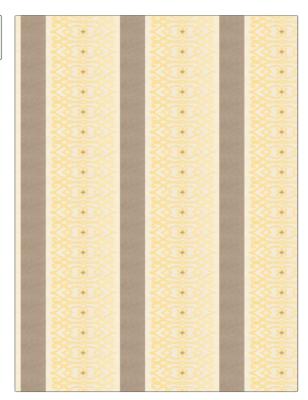

| PATTERN<br>COLOR | Abacos<br>01 |                                                                |  |  |
|------------------|--------------|----------------------------------------------------------------|--|--|
| BRAND            |              | APPLICATION                                                    |  |  |
| Vervain          |              | Fabric                                                         |  |  |
| USES             |              | CATEGORIES                                                     |  |  |
| Bedding, Drapery |              | Crewels / Embroideries,<br>Linen                               |  |  |
| COLORS           |              | DESIGN TYPES                                                   |  |  |
| Yellow           |              | Embroidery, Global /<br>Ethnic, Lattice / Fretwork,<br>Stripes |  |  |
| SCALE            |              | RAILROADED                                                     |  |  |
| Large            |              | Not Railroaded                                                 |  |  |

| WIDTH                | VERTICAL REPEAT    | HORIZONTAL REPEAT   | CONTENT                |
|----------------------|--------------------|---------------------|------------------------|
| 57.00 in (144.78 cm) | 4.00 in (10.16 cm) | 19.00 in (48.26 cm) | 78% Linen, 22% Viscose |
| BACKING              | PRODUCT NUMBER     | COUNTRY             | CLEANING CODES         |
|                      | 5020601            | India               |                        |