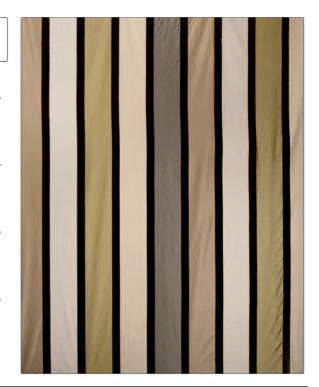

| PATTERN | Bahamian  |  |
|---------|-----------|--|
| COLOR   | Green Tea |  |

BRAND APPLICATION Vervain Fabric USES CATEGORIES Bedding, Drapery,Silk, Velvet / Grospoint Multipurpose DESIGN TYPES COLORS Green Stripes, Contemporary / Modern SCALE RAILROADED

Not Railroaded

| WIDTH                | VERTICAL REPEAT   | HORIZONTAL REPEAT   | CONTENT        |
|----------------------|-------------------|---------------------|----------------|
| 55.00 in (139.70 cm) | 0.00 in (0.00 cm) | 27.50 in (69.85 cm) | 100% Silk      |
| BACKING              | PRODUCT NUMBER    | COUNTRY             | CLEANING CODES |
|                      | 5020702           | India               |                |