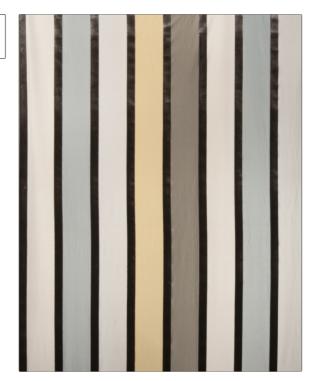

| PATTERN<br>COLOR | Bahamian<br>01 |  |
|------------------|----------------|--|
|                  |                |  |

BRAND APPLICATION Vervain Fabric USES CATEGORIES Bedding, Drapery,Silk, Velvet / Grospoint Multipurpose DESIGN TYPES COLORS Yellow Stripes, Contemporary / Modern SCALE RAILROADED Large Not Railroaded