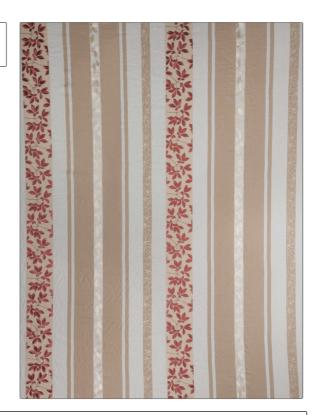

## **Fabric Product Details**

PATTERN Bimini Stripe COLOR Strawberry Cream

BRAND APPLICATION

Vervain Fabric

USES CATEGORIES

Bedding, Drapery, Crewels / Embroideries, Multipurpose Linen

COLORS DESIGN TYPES

Coral / Peach Embroidery, Leaves, Stripes

RAILROADED

Not Railroaded

| WIDTH                | VERTICAL REPEAT     | HORIZONTAL REPEAT   | CONTENT                |
|----------------------|---------------------|---------------------|------------------------|
| 55.00 in (139.70 cm) | 15.00 in (38.10 cm) | 27.00 in (68.58 cm) | 80% Linen, 20% Viscose |
| BACKING              | PRODUCT NUMBER      | COUNTRY             | CLEANING CODES         |
|                      | 5020902             | India               | S                      |