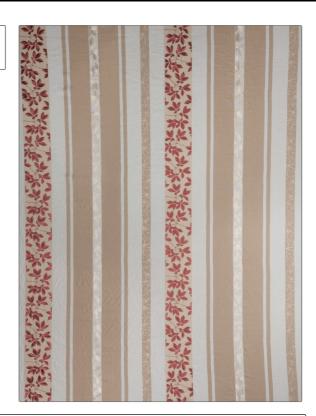

PATTERN Bimini Stripe COLOR 02

BRAND

APPLICATION

Vervain

Fabric

USES

CATEGORIES

Bedding, Drapery, Multipurpose Crewels / Embroideries, Linen

COLORS

DESIGN TYPES

Coral / Peach

Embroidery, Leaves, Stripes

RAILROADED

Not Railroaded

| WIDTH                | VERTICAL REPEAT     | HORIZONTAL REPEAT   | CONTENT                |
|----------------------|---------------------|---------------------|------------------------|
| 55.00 in (139.70 cm) | 15.00 in (38.10 cm) | 27.00 in (68.58 cm) | 80% Linen, 20% Viscose |
| BACKING              | PRODUCT NUMBER      | COUNTRY             | CLEANING CODES         |
|                      | 5021002             | India               | S                      |