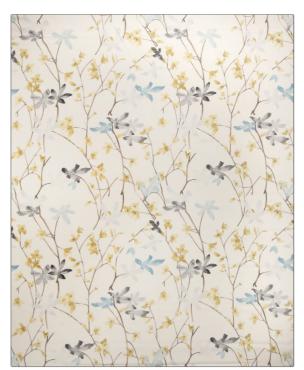

## Fabric Product Details

| PATTERN                           | Flora And Fauna |                       |  |
|-----------------------------------|-----------------|-----------------------|--|
| COLOR                             | 02              |                       |  |
|                                   |                 |                       |  |
| BRAND                             |                 | APPLICATION           |  |
| Vervain                           |                 | Fabric                |  |
| USES                              |                 | CATEGORIES            |  |
| Bedding, Drapery,<br>Multipurpose |                 | Prints                |  |
| COLORS                            |                 | DESIGN TYPES          |  |
| Yellow                            |                 | Floral, Print Pattern |  |
| SCALE                             |                 | RAILROADED            |  |
| Medium                            |                 | Not Railroaded        |  |