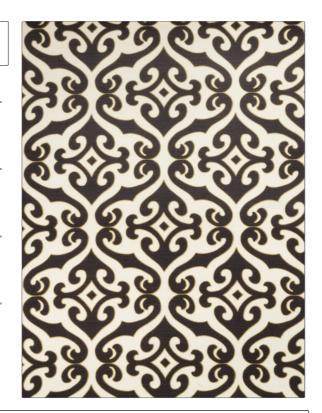

## Fabric Product Details

PATTERN Defalco
COLOR Smoke

BRAND APPLICATION

Vervain Fabric

USES CATEGORIES

Bedding, Drapery, Multipurpose

COLORS DESIGN TYPES

Grey Print Pattern, Medallion,

Abstract

**Prints** 

SCALE RAILROADED

Medium Not Railroaded

| WIDTH                | VERTICAL REPEAT     | HORIZONTAL REPEAT   | CONTENT               |
|----------------------|---------------------|---------------------|-----------------------|
| 54.00 in (137.16 cm) | 12.60 in (32.00 cm) | 13.50 in (34.29 cm) | 51% Cotton, 49% Linen |
| BACKING              | PRODUCT NUMBER      | COUNTRY             | CLEANING CODES        |
|                      | 5021302             | USA                 |                       |