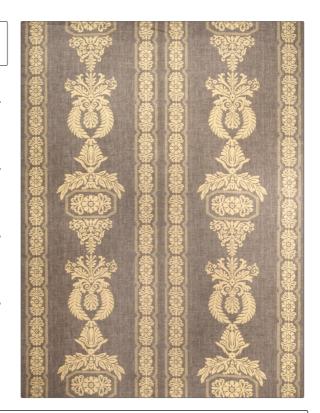

PATTERN La Marco COLOR Sepia

BRAND APPLICATION

Vervain Fabric

USES CATEGORIES

Bedding, Drapery, Multipurpose

Prints

COLORS DESIGN TYPES

Grey Print Pattern, Stripes, Medallion, Damask

SCALE RAILROADED

Large Not Railroaded

| WIDTH                | VERTICAL REPEAT     | HORIZONTAL REPEAT   | CONTENT               |
|----------------------|---------------------|---------------------|-----------------------|
| 54.00 in (137.16 cm) | 36.00 in (91.44 cm) | 27.00 in (68.58 cm) | 51% Cotton, 49% Linen |
| BACKING              | PRODUCT NUMBER      | COUNTRY             | CLEANING CODES        |
|                      | 5022103             | USA                 | s                     |