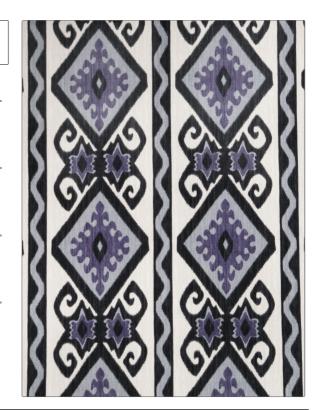

PATTERN Chevillion 02 COLOR

BRAND APPLICATION

Vervain Fabric

USES CATEGORIES

Bedding, Drapery, Multipurpose

SCALE

Prints, Linen

RAILROADED

COLORS DESIGN TYPES

Flamestitch, Global / Ethnic, Print Pattern Lavender / Purple

Large Not Railroaded

| WIDTH                | VERTICAL REPEAT     | HORIZONTAL REPEAT   | CONTENT               |
|----------------------|---------------------|---------------------|-----------------------|
| 54.00 in (137.16 cm) | 18.00 in (45.72 cm) | 13.50 in (34.29 cm) | 51% Cotton, 49% Linen |
| BACKING              | PRODUCT NUMBER      | COUNTRY             | CLEANING CODES        |
|                      | 5022402             | USA                 | s                     |