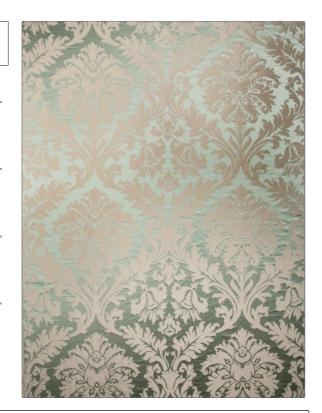

PATTERN Regatta COLOR 02

BRAND APPLICATION

Vervain Fabric

USES CATEGORIES

Bedding, Drapery, Multipurpose

e

Silk

COLORS DESIGN TYPES

Light Green Damask

SCALE RAILROADED

Large Not Railroaded

| WIDTH                | VERTICAL REPEAT     | HORIZONTAL REPEAT   | CONTENT                                     |
|----------------------|---------------------|---------------------|---------------------------------------------|
| 52.00 in (132.08 cm) | 26.00 in (66.04 cm) | 27.00 in (68.58 cm) | 45% Viscose 27% Silk 25%<br>Cotton 3% Nylon |
| BACKING              | PRODUCT NUMBER      | COUNTRY             | CLEANING CODES                              |
|                      | 5022802             | India               | S                                           |