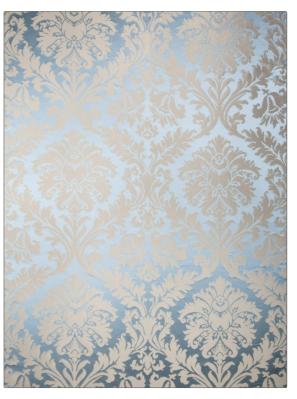

## Fabric Product Details

| PATTERN<br>COLOR                  | Regatta<br>04 |                |
|-----------------------------------|---------------|----------------|
|                                   |               |                |
| BRAND                             |               | APPLICATION    |
| Vervain                           |               | Fabric         |
| USES                              |               | CATEGORIES     |
| Bedding, Drapery,<br>Multipurpose |               | Silk           |
| COLORS                            |               | DESIGN TYPES   |
| Light Blue                        |               | Damask         |
| SCALE                             |               | RAILROADED     |
| Large                             |               | Not Railroaded |